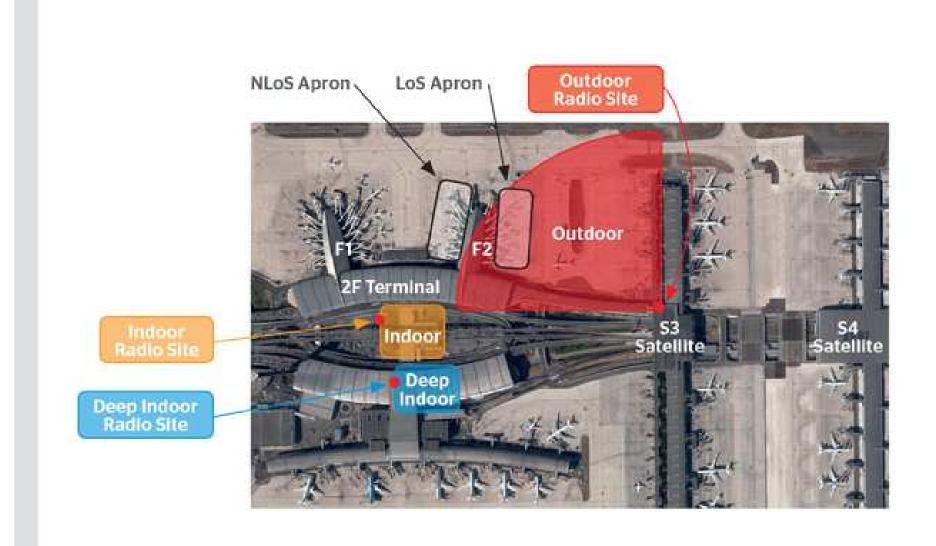

# **Scope of the Experiment**

- + 500 technical tests
- + 100 airport application scenarios
- LTE PMR Solution
- Professional and Security Applications
- Broadband Communications between the aircraft and the ground
- Evaluation of new use cases

Temporary Licenses 400MHz 700MHz (13 and 28 bands)

Observed Bit Rate
@ 10MHz bandwidth

17 Mbps Uplink, 60 Mbps Downlink