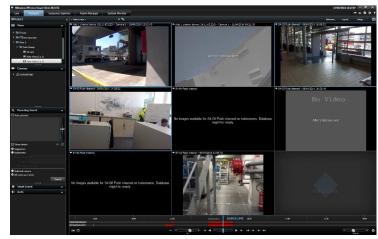

# **Security Application**

Positioning vehicules on the runway & aprons

Flyco & Vehicules Snowblower Fire Truck

**ACCURACY** 

< 1 METER

REFRESHMENT

< 1 SECOND

**RELIABILITY** 