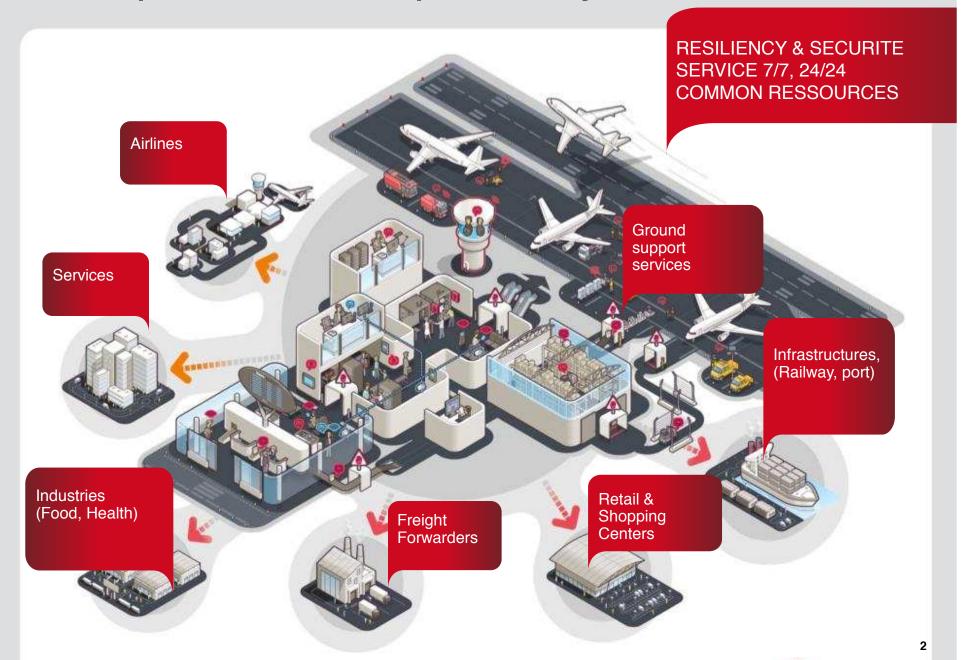

## ... Serving Professionals Nationwide

+ 4 500 Customers

IN FRANCE

6<sup>th</sup>

**Operator** 

IN FRANCE

Leader in Mobility & Traceability

**IN FRANCE** 

50 000 MANAGED RADIO HANDSET 1<sup>st</sup> Tetra Operator

IN FRANCE

European leader Hotspots Wifi + 10 million users

PARIS & AMSTERDAM AIRPORTS, MALLS