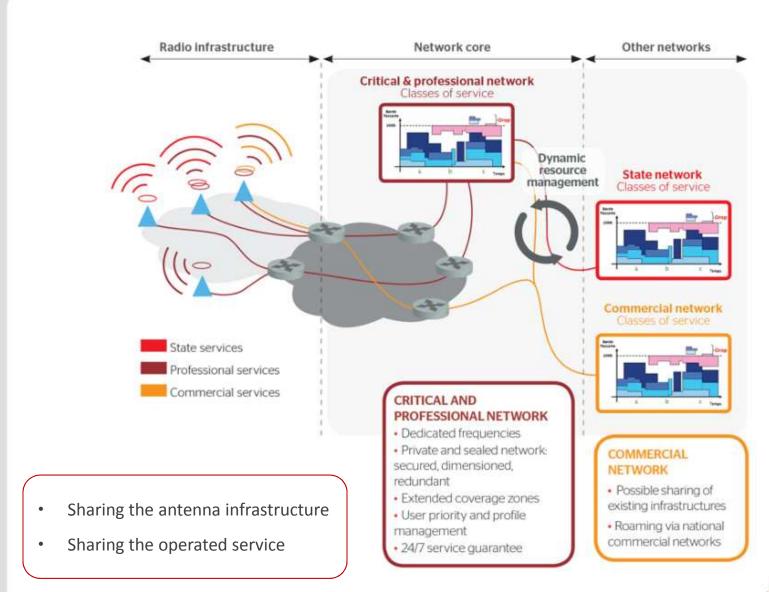

## **Service-Sharing Model**

## **Priority Management Mechanism**

- Absolute access guaranteed for priority services
- An economic equation found via the commercial uses
- Spectrum use optimisation

#### Benefits of a shared model

- Broadband service guaranteed under all circumstances
- Optimisation of Resoucres and spectrum
- Consistency and optimisation of investments
- Viable Economic Model