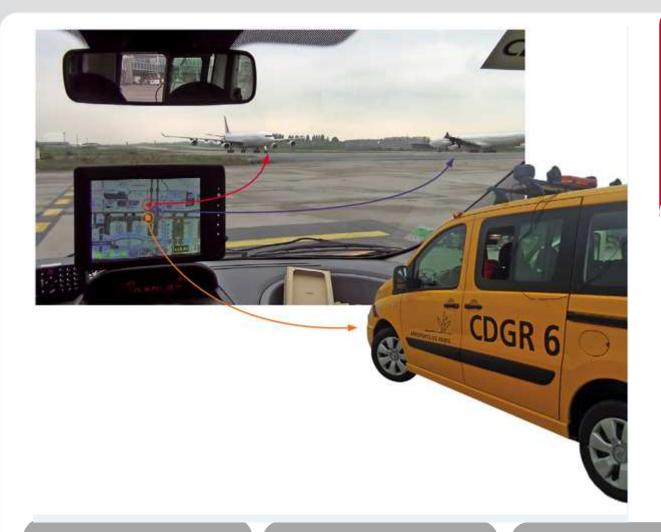

# **Security Application**

Positioning vehicules on the runway & aprons

Flyco & Vehicules Snowblower Fire Truck

**ACCURACY** 

< 1 METER

REFRESHMENT

< 1 SECOND

**RELIABILITY** 