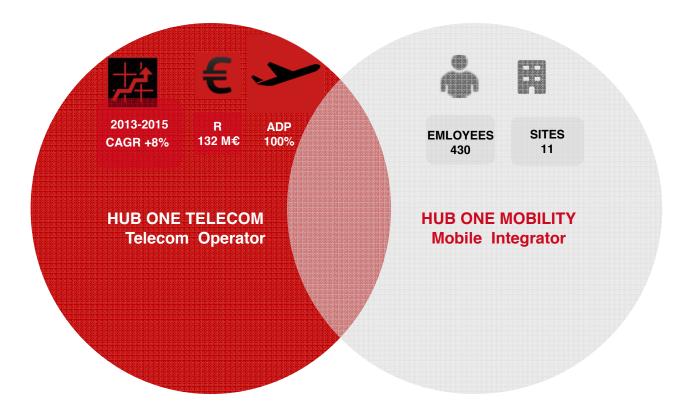

## **Key Figures**

**Expert in Information Technologies** 

Radio

Unified Communications

Broadband Networks

Wifi

Positioning

Software