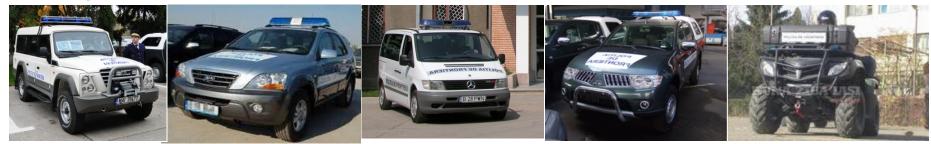

# IBSS IMPLEMENTATION Mobility subsystem

□ Land platforms

Maritime and river platforms