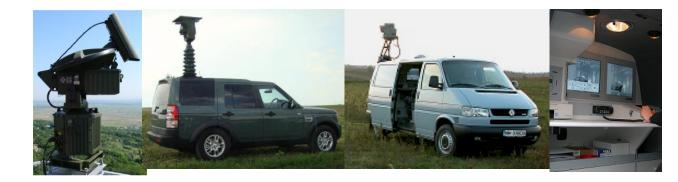

## IBSS IMPLEMENTATION Surveillance subsystem

■ Mobile surveillance

- □ Portable equipments
  - Portable optoelectronic equipments
  - Night vision equipments

# IBSS IMPLEMENTATION Mobility subsystem

□ Land platforms

Maritime and river platforms