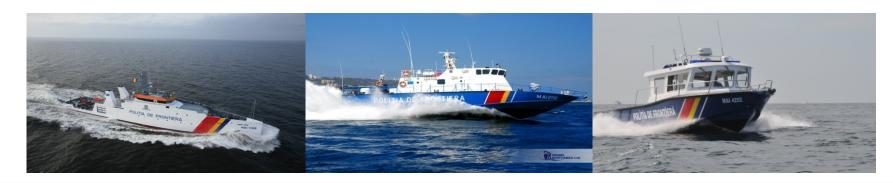

# IBSS IMPLEMENTATION Mobility subsystem

□ Land platforms

Maritime and river platforms