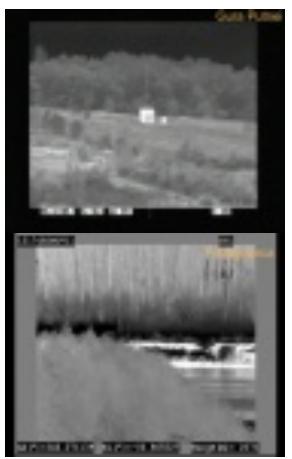

## IBSS IMPLEMENTATION Surveillance subsystem

- ☐ Fixed surveillance
  - ☐ Green border surveillance

- Blue border surveillance
- □ Black sea (SCOMAR)
  - Danube

## IBSS IMPLEMENTATION Surveillance subsystem

■ Mobile surveillance

- □ Portable equipments
  - Portable optoelectronic equipments
  - Night vision equipments