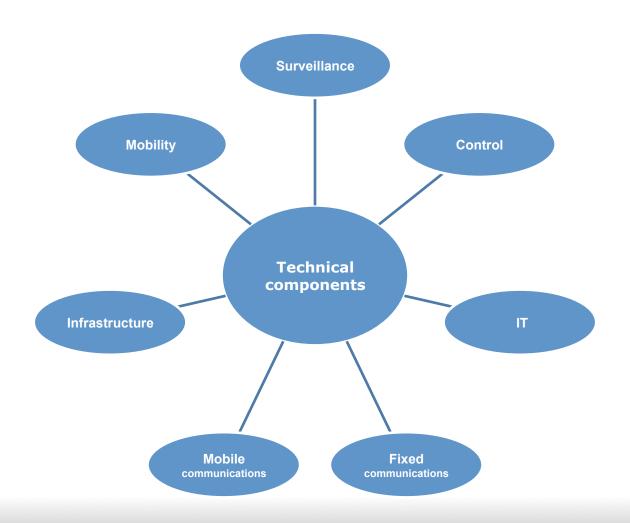

### INTEGRATED BORDER SECURITY SYSTEM Concept

goal – improve the control and surveillance capabilities of external borders

- components:
  - operational
  - technical

### INTEGRATED BORDER SECURITY SYSTEM Technical Architecture